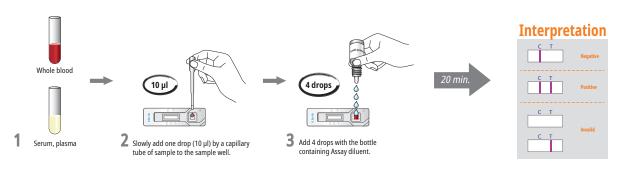

ELISA

|                       | RBT                                         | MRT       | Anigen                     |  |  |
|-----------------------|---------------------------------------------|-----------|----------------------------|--|--|
| Specimen              | Serum only                                  | Milk only | Whole blood, Serum, Plasma |  |  |
| Use in field          | No                                          | Yes       | Yes                        |  |  |
| Time                  | One day                                     | 1 hour    | 20 minutes                 |  |  |
| <b>Cross reaction</b> | Cross reaction with Yersinia enterocolitica |           | No cross reaction          |  |  |

\* RBT : Rose Bengal Test

\* MRT : Milk Ring Test

#### **Test Procedures**



## **Ordering Information**

| Cat. No. | Description         | Туре   | Packing size    |
|----------|---------------------|--------|-----------------|
| RG2301DD | Rapid B.Brucella Ab | Device | 1 Test x 10/Kit |